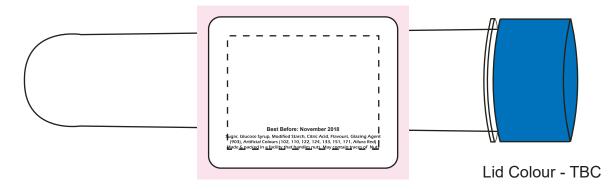

## ART APPROVAL

All colours used in this document are indicative only and they may vary across a variety of printing techniques and confectionery

**NOTES** 

Sticker Size: 50mmW x 40mmH

- - - Safe Print Area: 40mmW x 30mmH

100%

Image Impression Only NOT to Scale

Product Code : CC031A

Description : Test Tube filled with Jelly Beans

Order# :

Company Name :

Contact :

Jelly Bean Type :

Jelly Bean Colour

Lid Colour : White, Silver or Blue Sticker Size : 50mmW x 40mmH

Print Colour : Customer must provide PMS Colour print guide

Quantity :

Delivery Date : Delivered to

Please note: Stickers are printed digitally, please provide PMS colours if a close match is crucial and please inform us of this when ordering. If PMS colours are not provided we will print directly from the file and resulting print will be taken as correct. Not all PMS colours can be matched. Exact PMS colour match is NOT guaranteed. It is highly recommended that editable linework is provided, without this we cannot be held responsible for colour discrepancies